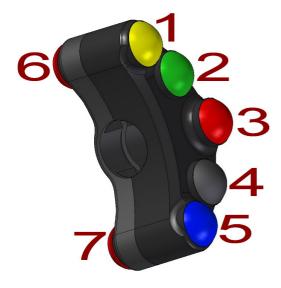

CODE: PLS 028

1: HIGH LIGHT

2: RIGHT TURN INDICATOR

**3: CANCEL TURN INDICATOR** 

4: LEFT TURN INDICATOR

5: HORN

6: UP

**7: DOWN** 