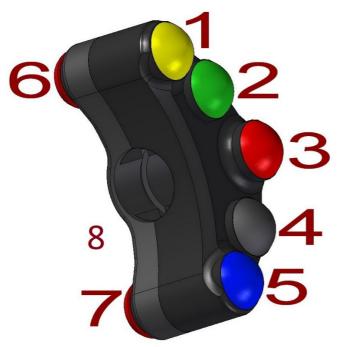

**CODE: PLS 020** 

1: HIGH LIGHT 2: UP / RIGHT TURN INDICATOR 3: MODE/ CANCEL TURN 4: DOWN /LEFT TURN INDICATOR 5: CLACSON/ MENU + 6: LED LIGHT / SELECT 7: AZARD / MENU – 8: MULTIFUNCTION

## THE SECOND FUNCTION IS ACTIVATED BY PRESSING THE BUTTON 8