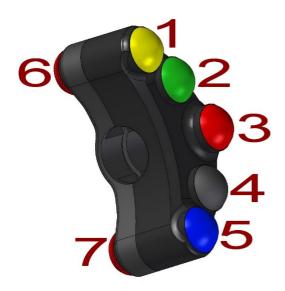

## CODE: PLSR 017



1: LC

2: UP

3: MODE

4: DOWN

5: PIT

6: --

7: --

**NOTE: HAZARD IS NOT** 

**AVAILABLE** 

## **MECHANICAL CHARACTERISTICS**

- Panel switch manufatured in anodized aluminum
- Higher resistance and reduced weight
- IP69K protection degree
- Laser silkscreen
- Wired with Raychem 105° cable and sealed with RAYCHEM S1125resin
- 1 The manufacturer, importer or dealer shall not be liable for any incidental damage including personal injury or any other

damage caused by improper installation or operation of the JETPRIME product.

2 - JETPRIME makes no representation or warranties with regard to damage caused by the improper installation, use and

maintenance of his product . The warranty is limited to defects recognized by our technical department and

to normal use. The guarantee is void