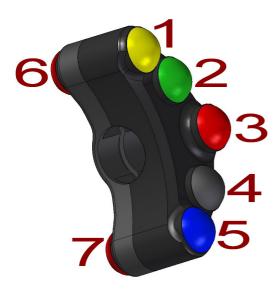

## CODE: PLSR 009 RF

1: J-UP / PIT

2: J-RIGHT

3: J-ENTER

4: J-LEFT

5: J-DOWN

6: TC+

7: TC-

**NOTE: HAZARD IS NOT** 

**AVAILABLE** 

To activate the PIT hold down the J-up button for a few seconds.