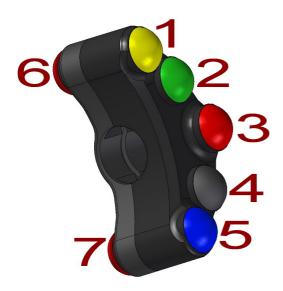

## CODE: PLSR 005



1: TC -

2: UP

3: MODE

4: DOWN

5: TC +

6: LAP

7: --

**NOTE: HAZARD IS NOT** 

**AVAILABLE** 

## **MECHANICAL CHARACTERISTICS**

- Panel switch manufatured in anodized aluminum
- Higher resistance and reduced weight
- **IP69K** protection degree
- Laser silkscreen
- Wired with Raychem 105° cable and sealed with RAYCHEM S1125resin
- 1 The manufacturer, importer or dealer shall not be liable for any incidental damage including personal injury or any other

damage caused by improper installation or operation of the JETPRIME product.

2 - JETPRIME makes no representation or warranties with regard to damage caused by the improper installation, use and

maintenance of his product . The warranty is limited to defects recognized by our technical department and

to normal use. The guarantee