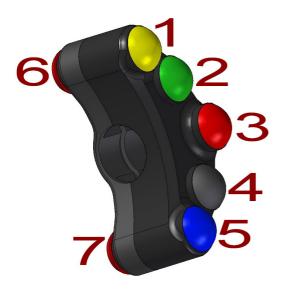

## CODE: PLSR 004



1: PIT

2: UP

3: MODE

4: DOWN

**5: LAP** 

6: --

7: --

**NOTE: HAZARD IS NOT** 

**AVAILABLE** 

## **MECHANICAL CHARACTERISTICS**

- Panel switch manufatured in anodized aluminum
- Higher resistance and reduced weight
- IP69K protection degree
- Laser silkscreen
- Wired with Raychem 105° cable and sealed with RAYCHEM S1125resin
- 1 The manufacturer, importer or dealer shall not be liable for any incidental damage including personal injury or any other

damage caused by improper installation or operation of the JETPRIME product.

2 - JETPRIME makes no representation or warranties with regard to damage caused by the improper installation, use and

maintenance of his product . The warranty is limited to defects recognized by our technical department and

to normal use. The guarantee i