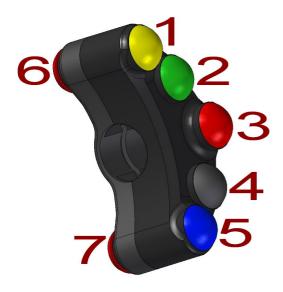

## CODE: PLSR 002

**1: RUN** 

2: OP

3: MODE

**4: SET** 

5: START

6: --

7: --