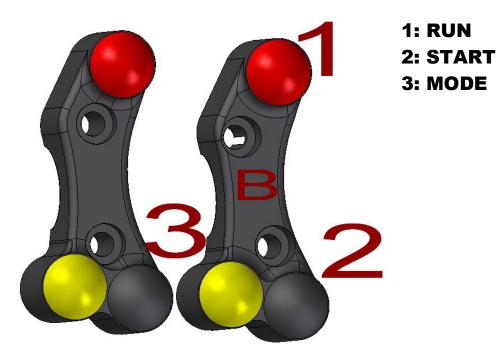

## CODE: PLD 028 / B (for brembo racing)

**MECHANICAL CHARACTERISTICS** 

- Panel switch manufatured in anodized aluminum
- Higher resistance and reduced weight
- IP69K protection degree
- Laser silkscreen
- Wired with Raychem 105° cable and sealed with RAYCHEM S1125resin