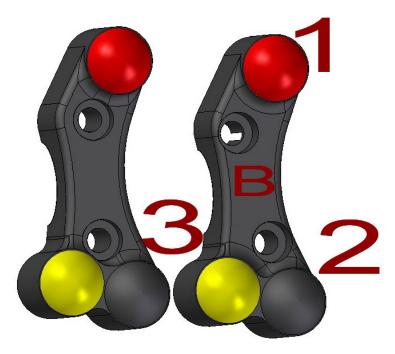

## **CODE: PLD 020 / B (for brembo racing)**



1: RUN 2: START

3: DPL

## MECHANICAL CHARACTERISTICS

- Panel switch manufatured in anodized aluminum
- Higher resistance and reduced weight
- IP69K protection degree
- Laser silkscreen
- Wired with Raychem 105° cable and sealed with RAYCHEM S1125resin
- 1 The manufacturer, importer or dealer shall not be liable for any incidental damage including personal injury or any other

damage caused by improper installation or operation of the JETPRIME product.

2 - JETPRIME makes no representation or warranties with regard to damage caused by the improper installation, use and

maintenance of his product . The warranty is limited to defects recognized by our technical department and

to normal use. The guarantee is void in case of accident, modification, improper or race use.

- 3 Do not attem