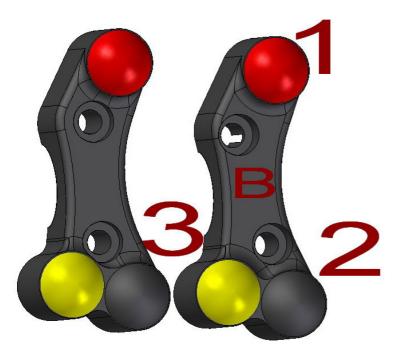

## **CODE: PLD 017 / B (for brembo racing)**



1: RUN

2: START

3: OPTIONAL

## **MECHANICAL CHARACTERISTICS**

- Panel switch manufatured in anodized aluminum
- Higher resistance and reduced weight
- IP69K protection degree
- Laser silkscreen
- Wired with Raychem 105° cable and sealed with RAYCHEM S1125resin
- 1 The manufacturer, importer or dealer shall not be liable for any incidental damage including personal injury or any other

damage caused by improper installation or operation of the JETPRIME product.

2 - JETPRIME makes no representation or warranties with regard to damage caused by the improper installation, use and

maintenance of his product . The warranty is limited to defects recognized by our technical department and

to normal use. The guarantee is void in case of accident, modification, improper or race use.

- 3 Do