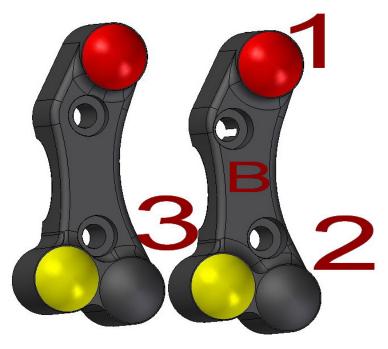

## **CODE: PLD 013 / B (for brembo racing)**



1: RUN 2: START

3: MODE

## **MECHANICAL CHARACTERISTICS**

- Panel switch manufatured in anodized aluminum
- Higher resistance and reduced weight
- IP69K protection degree
- Laser silkscreen
- Wired with Raychem 105° cable and sealed with RAYCHEM S1125resin
- 1 The manufacturer, importer or dealer shall not be liable for any incidental damage including personal injury or any other

damage caused by improper installation or operation of the JETPRIME product.

2 - JETPRIME makes no representation or warranties with regard to damage caused by the improper installation, use and

maintenance of his product . The warranty is limited to defects recognized by our technical department and

to normal use. The guarantee is void in case of accident, modification, improper or race use.

- 3 Do not