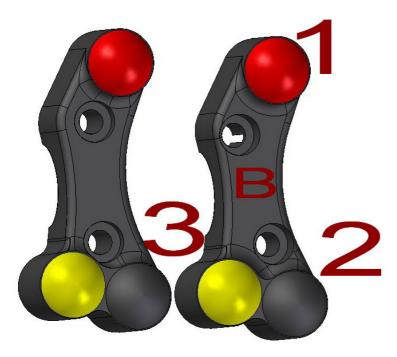

## **CODE: PLD 005 / B (for brembo racing)**

**1: RUN** 

2: START

3: OPTIONAL