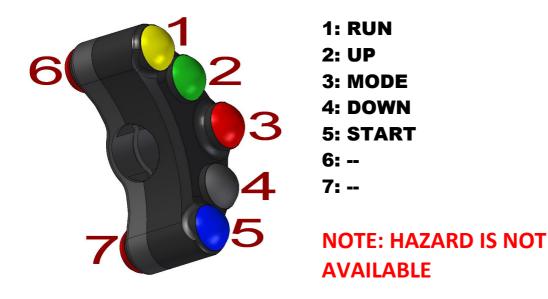

## **CODE: PLD 003**



## **MECHANICAL CHARACTERISTICS**

- Panel switch manufatured in anodized aluminum
- Higher resistance and reduced weight
- IP69K protection degree
- Laser silkscreen
- Wired with Raychem 105° cable and sealed with RAYCHEM S1125resin

1 - The manufacturer, importer or dealer shall not be liable for any incidental damage including personal injury or any other

damage caused by improper installation or operation of the JETPRIME product.

2 - JETPRIME makes no representation or warranties with regard to damage caused by the improper installation, use and

maintenance of his product . The warranty is limited to defects recognized by our technical department and

to normal use. The guarantee is void in case of accident,modification, improper or race use.

3 - Do not attempt to install the pro